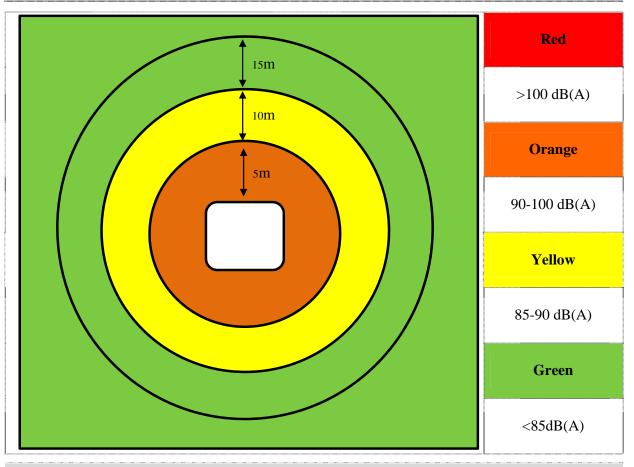

## **Plant Noise Dangerous Zones**

| GUIDANCE IN THE CLASSES OF HEARING PROTECTORS |  |  |  |  |
|-----------------------------------------------|--|--|--|--|
| <b>Class of Hearing Protector Required</b>    |  |  |  |  |
| 1                                             |  |  |  |  |
| 2                                             |  |  |  |  |
| 3                                             |  |  |  |  |
| 4                                             |  |  |  |  |
| 5                                             |  |  |  |  |
|                                               |  |  |  |  |